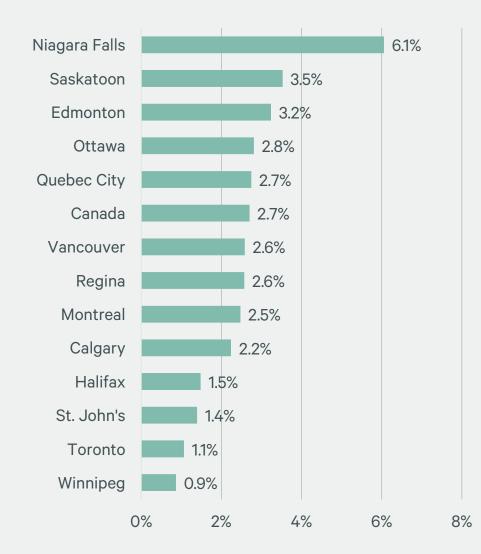

Halifax    | Occupancy | 70%   | 41%   | 67%   | 71%   | 69%   | 69%   |
|            | ADR       | \$155 | \$116 | \$180 | \$206 | \$213 | \$217 |
|            | RevPAR    | \$108 | \$47  | \$120 | \$147 | \$147 | \$149 |
| St. John's | Occupancy | 56%   | 35%   | 60%   | 73%   | 65%   | 64%   |
|            | ADR       | \$133 | \$105 | \$143 | \$154 | \$163 | \$168 |
|            | RevPAR    | \$74  | \$37  | \$85  | \$112 | \$106 | \$108 |
| Atlantic   | Occupancy | 61%   | 39%   | 60%   | 64%   | 62%   | 62%   |
|            | ADR       | \$138 | \$117 | \$158 | \$171 | \$176 | \$179 |
|            | RevPAR    | \$85  | \$45  | \$95  | \$110 | \$109 | \$111 |



# National Outlook

NATIONAL OUTLOOK

#### 2025 Major Market Outlooks RevPAR Projection

#### 2025 RevPAR Growth over 2024



#### 2025 RevPAR Projection Ranking

|               | RevPAR \$ |
|---------------|-----------|
| Vancouver     | \$230     |
| Toronto       | \$175     |
| Montreal      | \$166     |
| Quebec City   | \$162     |
| Niagara Falls | \$159     |
| Halifax       | \$149     |
| Ottawa        | \$142     |
| Winnipeg      | \$126     |
| Calgary       | \$122     |
| St. John's    | \$108     |
| Saskatoon     | \$97      |
| Edmonton      | \$92      |
| Regina        | \$79      |

#### National Outlook

|        |           | 2019  | 2021  | 2022  | 2023  | 2024F | 2025F |
|--------|-----------|-------|-------|-------|-------|-------|-------|
| Canada | Occupancy | 65%   | 41%   | 61%   | 66%   | 66%   | 66%   |
|        | ADR       | \$163 | \$135 | \$178 | \$197 | \$203 | \$208 |
|