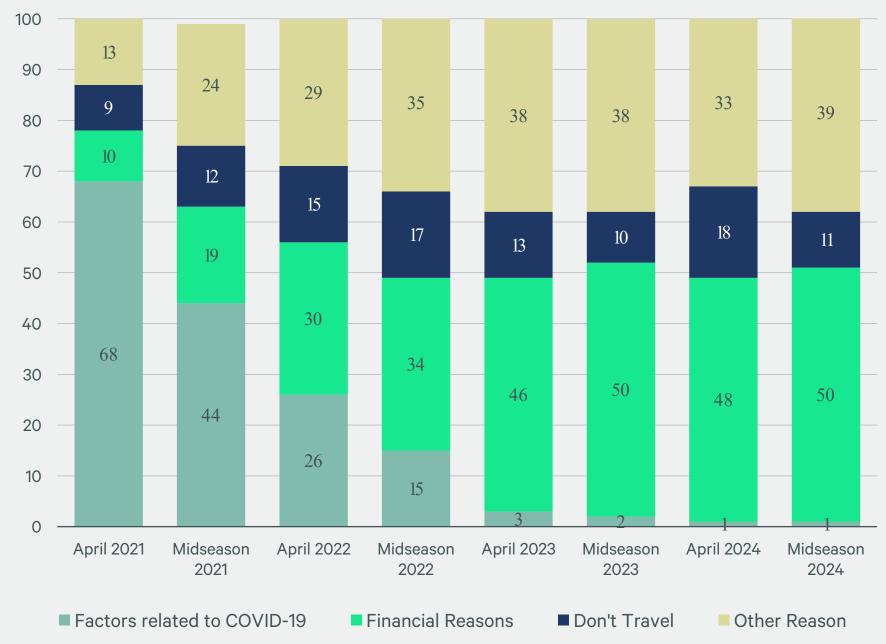

# Travel Intentions

Primary Reason For Not Taking, or Unsure About Taking, An Overnight Vacation Trip

(percent of non-travelling or unsure respondents)

Source: Conference Board of Canada, 2024

2025 FORECAST **FUNDAMENTALS** 