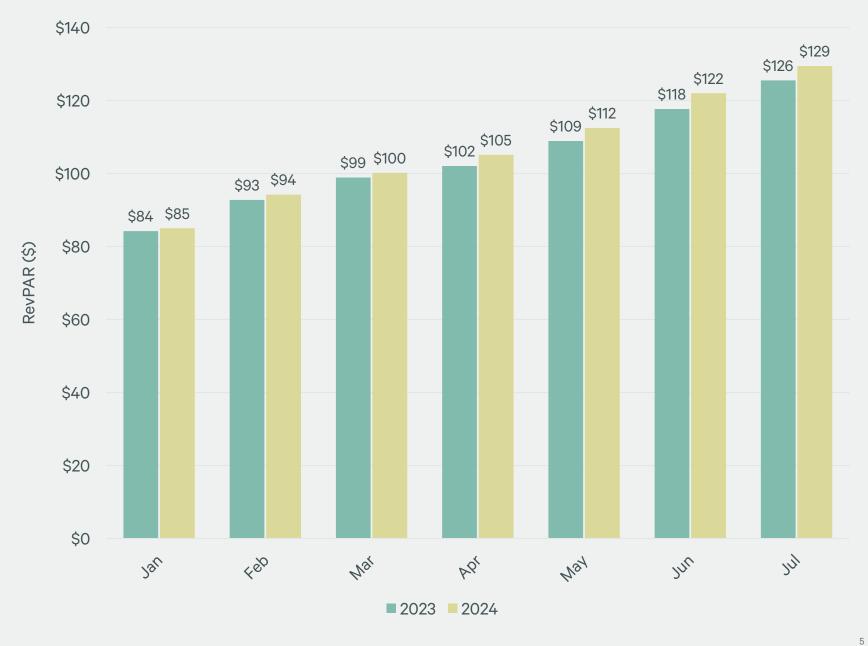

#### 2023-2024 YTD RevPAR Recovery

2025 Forecast Fundamentals 2025 FORECAST FUNDAMENTALS