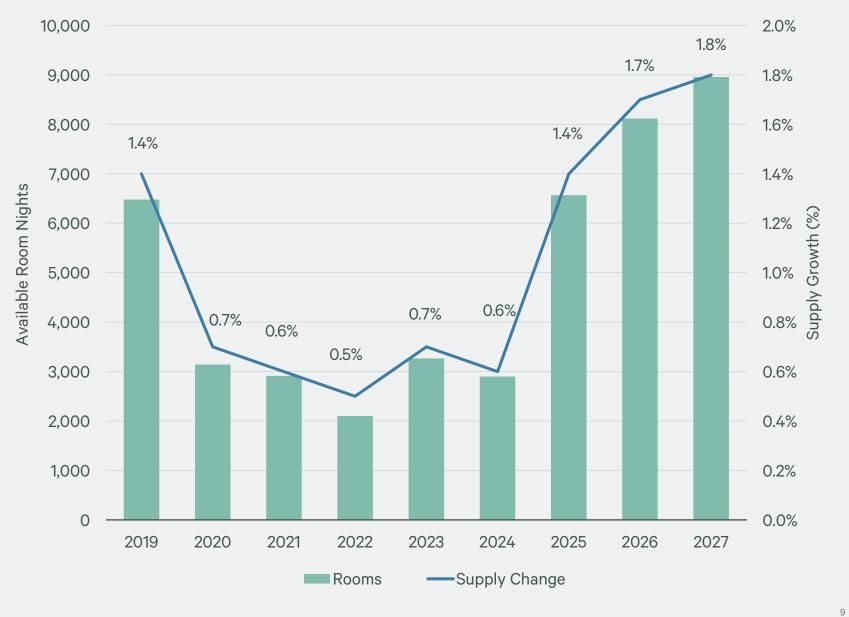

#### **National Supply** Curve

Regional Forecasts

#### 2024 to 2027 Long Range Outlook

|          | Indicator |       |        |        | Year C | ver Year C | hange  |        |
|----------|-----------|-------|--------|--------|--------|------------|--------|--------|
|          | Occ       | ADR   | RevPAR | Supply | Demand | Осс        | ADR    | RevPAR |
| HISTORIC |           |       |        |        |        |            |        |        |
| 2019     | 65%       | \$163 | \$106  | 1.4%   | 0.8%   | -1 pt      | 5.3%   | 4.6%   |
| 2020     | 30%       | \$128 | \$39   | 0.7%   | -53.5% | -35 pts    | -21.5% | -63.7% |
| 2021     | 41%       | \$135 | \$56   | 0.6%   | 38.7%  | 11 pts     | 5.1%   | 44.9%  |
| 2022     | 61%       | \$178 | \$108  | 0.5%   | 47.4%  | 20 pts     | 31.7%  | 93.3%  |
| 2023     | 66%       | \$197 | \$129  | 0.7%   | 8.7%   | 5 pts      | 10.7%  | 19.5%  |
| OUTLOOK  |           |       |        |        |        |            |        |        |
| 2024     | 66%       | \$203 | \$134  | 0.6%   | 0.5%   | 0 pts      | 3.4%   | 3.3%   |
| 2025     | 66%       | \$208 | \$137  | 1.4%   | 1.7%   | 0 pts      | 2.4%   | 2.7%   |
| 2026     | 66%       | \$212 | \$140  | 1.7%   | 1.5%   | 0 pts      | 2.0%   | 1.8%   |
| 2027     | 65%       | \$217 | \$141  | 1.8%   | 1.1%   | -1 pt      | 2.0%   | 1.3%   |