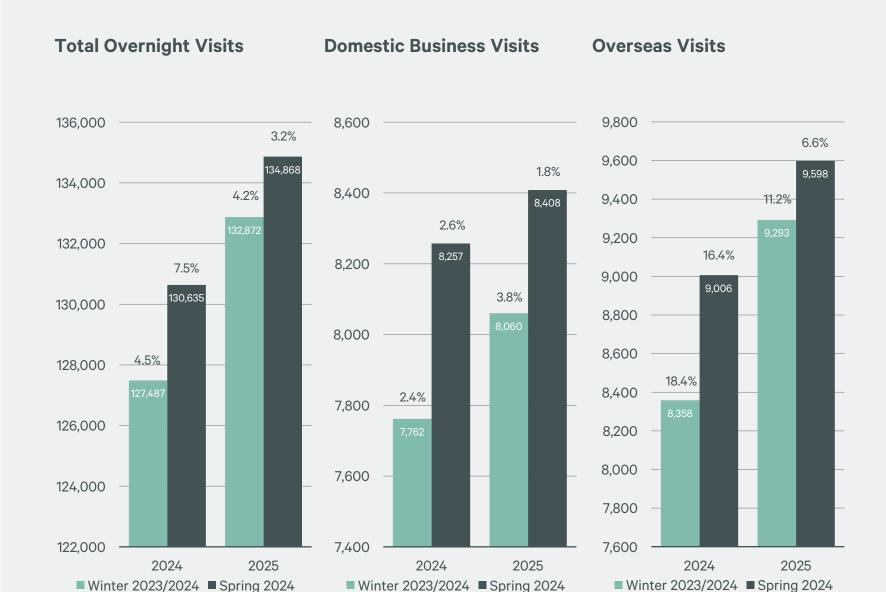

# Canadian Hotel Industry Outlook

Q3 2024



#### **CBRE Hotels Team**



Nicole
Nguyen
Senior Vice President,
CBRE Hotels
+1 647 625 1890
nicole.nguyen@cbre.com



Kirstin
Hallett
Vice President,
CBRE Hotels
+1 778 372 1942
kirstin.hallett@cbre.com

2

#### Agenda



- 1. Year to Date 2024 Performance
- 2. 2025 Forecast Fundamentals
- 3. Regional Forecasts
- 4. National Outlook
- 5. Q&A

Year to Date 2024 Performance YEAR TO DATE 2024 **PERFORMANCE** 

#### 2023-2024 YTD RevPAR Recovery





2025 Forecast Fundamentals 2025 FORECAST FUNDAMENTALS

# Tourism Conditions



2025 FORECAST FUNDAMENTALS

# Travel Intentions

Primary Reason For Not Taking, or Unsure About Taking, An Overnight Vacation Trip

(percent of non-travelling or unsure respondents)

Source: Conference Board of Canada, 2024



2025 FORECAST **FUNDAMENTALS** 

#### **National Supply** Curve





Regional Forecasts

## BC Major Market Outlook

|           |                    | 2019  | 2021  | 2022  | 2023  | 2024F | 2025F |
|-----------|--------------------|-------|-------|-------|-------|-------|-------|
| Vancouver | ancouver Occupancy |       | 48%   | 74%   | 79%   | 79%   | 79%   |
|           | ADR                | \$219 | \$167 | \$237 | \$268 | \$286 | \$293 |
|           | RevPAR             | \$175 | \$80  | \$175 | \$211 | \$224 | \$230 |
| ВС        | Occupancy          | 71%