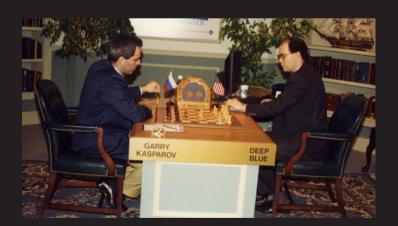

#### 1955

"Al" coined by John
McCarthy at Dartmouth
workshop

1997

IBM's Deep Blue beats Garry Kasparov (world's best chess player) in chess.

2011

Apple launches Siri

2020

OpenAl opens the Beta for ChatGPT—goes viral