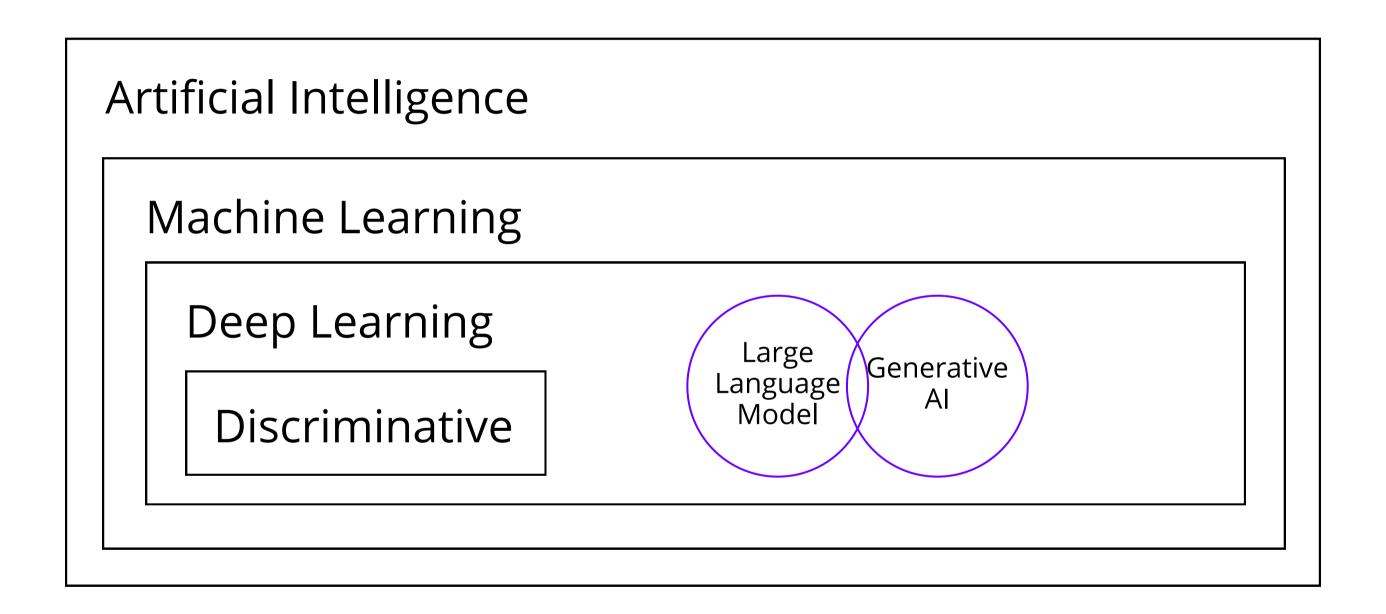

## Al is a technology that mimics human intelligence. It can recognize patterns, make decisions, and learn over time.

urroz.ca

. . . . . . . . . .

## rning

ning

ative

Pre-trained with a large set of data +

Being able to generate something new (but similar to the data it was trained on)

urroz.ca

. . . . . . . . . .

urroz.ca