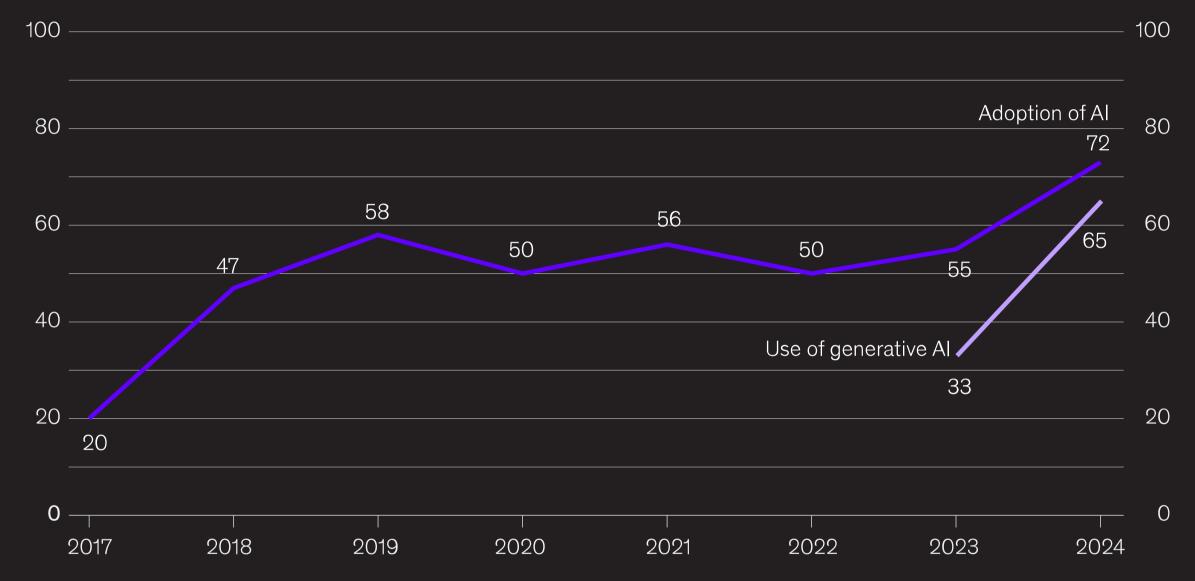

# More companies are adopting Al into their workflows

#### Organizations that have adopted AI in at least 1 business function, 1 % of respondents

In 2017, the definition for AI adoption was using AI in a core part of the organization's business or at scale. In 2018 and 2019, the definition was embedding at least 1 AI capability in business processes or products. Since 2020, the definition has been that the organization has adopted AI in at least 1 function. Source: McKinsey Global Survey on AI, 1,363 participants at all levels of the organization, Feb 22–Mar 5, 2024