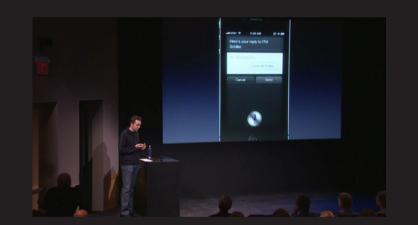

#### 1955

"Al" coined by John
McCarthy at Dartmouth
workshop

1997

IBM's Deep Blue beats Garry Kasparov (world's best chess player) in chess.

2011

Apple launches Siri

2020

OpenAl opens the Beta for ChatGPT—goes viral