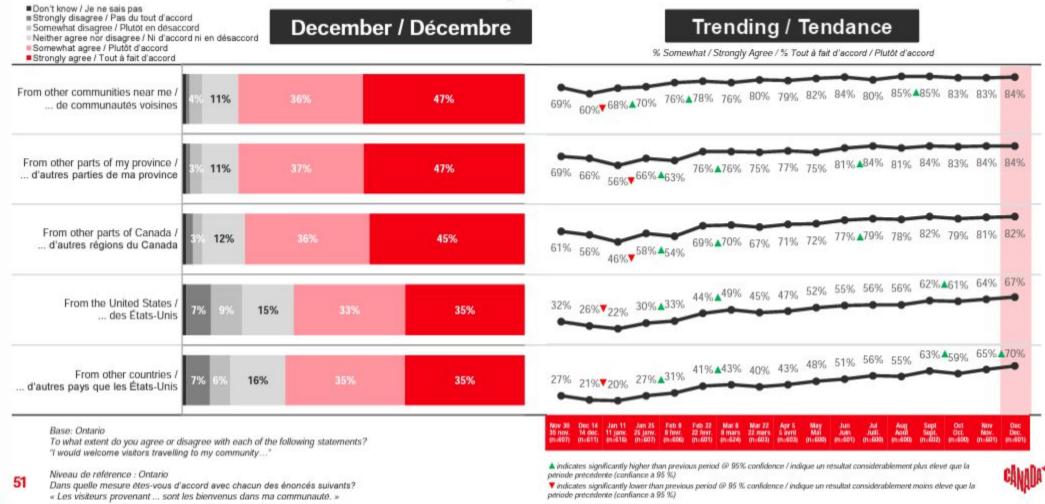

76%              | 62%            |

Creen text indicates significantly higher than at least one other region @ 95% confidence Red text indicates significantly lower than at least one other region @ 95% confidence To what extent do you agree or disagree with each of the following statements? "I would welcome visitors traveling to my community..."

Le vert indique un résultat considérablement plus élevé qu'au moins une autre région (confiance à 95 %) Le rouge indique un résultat considérablement moins élevé qu'au moins une autre région (confiance à 95 %) Dans quelle mesure étes-vous d'accord avec chacun des énoncés suivants? « Les visiteurs provenant ... sont les bienvenus dans ma communauté. »





# Ontario

#### Level of Welcome Towards Visitors / Opinion envers l'accueil de visiteurs





### **Resident Sentiment by Region, December 2022**

|                                                                                      | Origin of Visitor      |                |                    |     |          |  |  |  |
|--------------------------------------------------------------------------------------|------------------------|----------------|--------------------|-----|----------|--|--|--|
| Home of resident                                                                     | communities<br>near me | my<br>province | other<br>provinces | US  | overseas |  |  |  |
| Ontario                                                                              | 84%                    | 84%            | 82%                | 68% | 70%      |  |  |  |
| Region 1