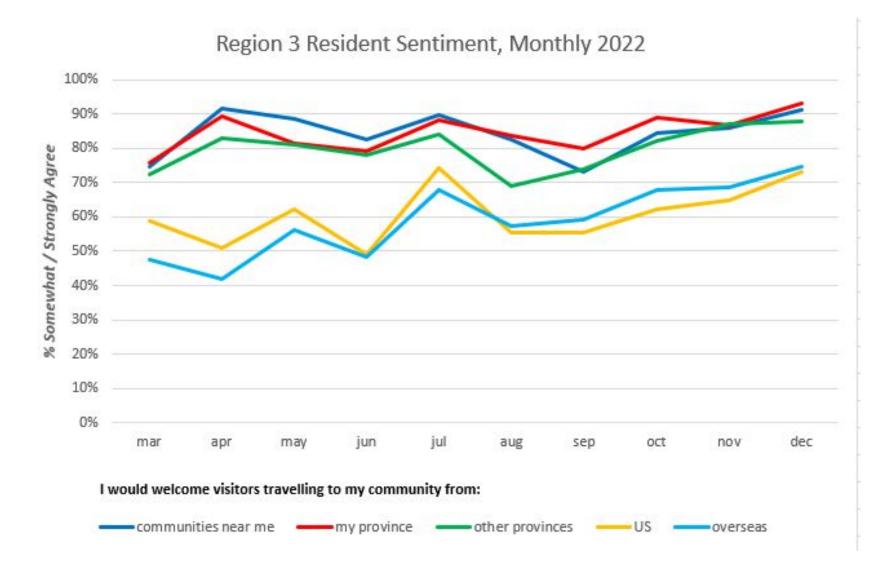

### **Resident Sentiment by Region, December 2022**

|                                                                                      | Origin of Visitor      |                |                    |     |          |  |  |  |
|--------------------------------------------------------------------------------------|------------------------|----------------|--------------------|-----|----------|--|--|--|
| Home of resident                                                                     | communities<br>near me | my<br>province | other<br>provinces | US  | overseas |  |  |  |
| Ontario                                                                              | 84%                    | 84%            | 82%                | 68% | 70%      |  |  |  |
| Region 1                                                                             | 82%                    | 80%            | 78%                | 64% | 63%      |  |  |  |
| Region 2                                                                             | 89%                    | 87%            | 85%                | 71% | 71%      |  |  |  |
| Region 3                                                                             | 91%                    | 93%            | 88%                | 73% | 75%      |  |  |  |
| Region 4                                                                             | 100%                   | 100%           | 97%                | 80% | 69%      |  |  |  |
| Region 5                                                                             | 86%                    | 89%            | 87%                | 72% | 80%      |  |  |  |
| Region 6                                                                             | 77%                    | 76%            | 78%                | 64% | 69%      |  |  |  |
| Region 7*                                                                            | 81%                    | 82%            | 76%                | 45% | 47%      |  |  |  |
| Region 8*                                                                            | 84%                    | 83%            | 82%                | 65% | 61%      |  |  |  |
| Region 9                                                                             | 79%                    | 82%            | 75%                | 57% | 59%      |  |  |  |
| Region 10                                                                            | 68%                    | 66%            | 65%                | 55% | 56%      |  |  |  |
| Region 11**                                                                          | 58%                    | 57%            | 57%                | 43% | 39%      |  |  |  |
| Region 12**                                                                          | 93%                    | 94%            | 94%                | 73% | 64%      |  |  |  |
| Region 13                                                                            | 84%                    | 87%            | 87%                | 73% | 62%      |  |  |  |
| I would welcome visitors travelling to my community from % Somewhat / Strongly Agree |                        |                |                    |     |          |  |  |  |
| *inlcudes Jul-Dec                                                                    |                        |                |                    |     |          |  |  |  |
| **includes Mar-Dec                                                                   |                        |                |                    |     |          |  |  |  |