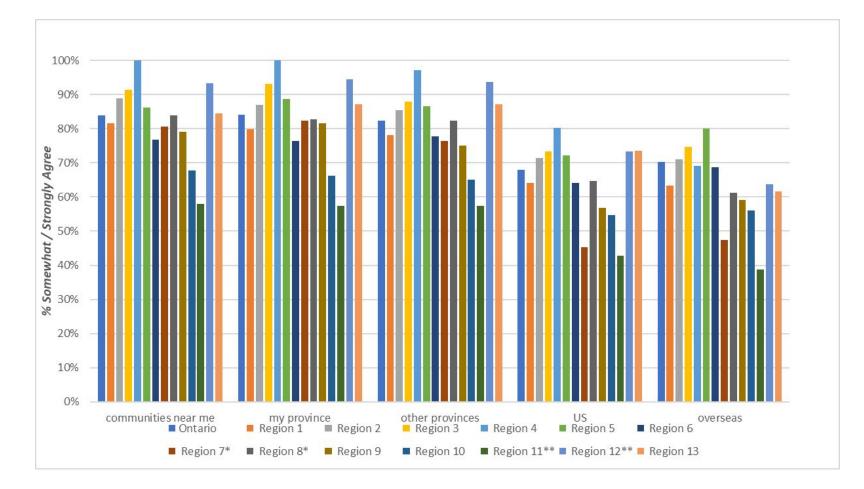

### **Resident Sentiment by Region, December 2022**

|                                                                                      | Origin of Visitor      |                |                    |     |          |  |  |  |
|--------------------------------------------------------------------------------------|------------------------|----------------|--------------------|-----|----------|--|--|--|
| Home of resident                                                                     | communities<br>near me | my<br>province | other<br>provinces | US  | overseas |  |  |  |
| Ontario                                                                              | 84%                    | 84%            | 82%                | 68% | 70%      |  |  |  |
| Region 1                                                                             | 82%                    | 80%            | 78%                | 64% | 63%      |  |  |  |
| Region 2                                                                             | 89%                    | 87%            | 85%                | 71% | 71%      |  |  |  |
| Region 3                                                                             | 91%                    | 93%            | 88%                | 73% | 75%      |  |  |  |
| Region 4                                                                             | 100%                   | 100%           | 97%                | 80% | 69%      |  |  |  |
| Region 5                                                                             | 86%                    | 89%            | 87%                | 72% | 80%      |  |  |  |
| Region 6                                                                             | 77%                    | 76%            | 78%                | 64% | 69%      |  |  |  |
| Region 7*                                                                            | 81%                    | 82%            | 76%                | 45% | 47%      |  |  |  |
| Region 8*                                                                            | 84%                    | 83%            | 82%                | 65% | 61%      |  |  |  |
| Region 9                                                                             | 79%                    | 82%            | 75%                | 57% | 59%      |  |  |  |
| Region 10                                                                            | 68%                    | 66%            | 65%                | 55% | 56%      |  |  |  |
| Region 11**                                                                          | 58%                    | 57%            | 57%                | 43% | 39%      |  |  |  |
| Region 12**                                                                          | 93%                    | 94%            | 94%                | 73% | 64%      |  |  |  |
| Region 13                                                                            | 84%                    | 87%            | 87%                | 73% | 62%      |  |  |  |
| I would welcome visitors travelling to my community from % Somewhat / Strongly Agree |                        |                |                    |     |          |  |  |  |
| *inlcudes Jul-Dec                                                                    |                        |                |                    |     |          |  |  |  |
| **includes Mar-Dec                                                                   |                        |                |                    |     |          |  |  |  |