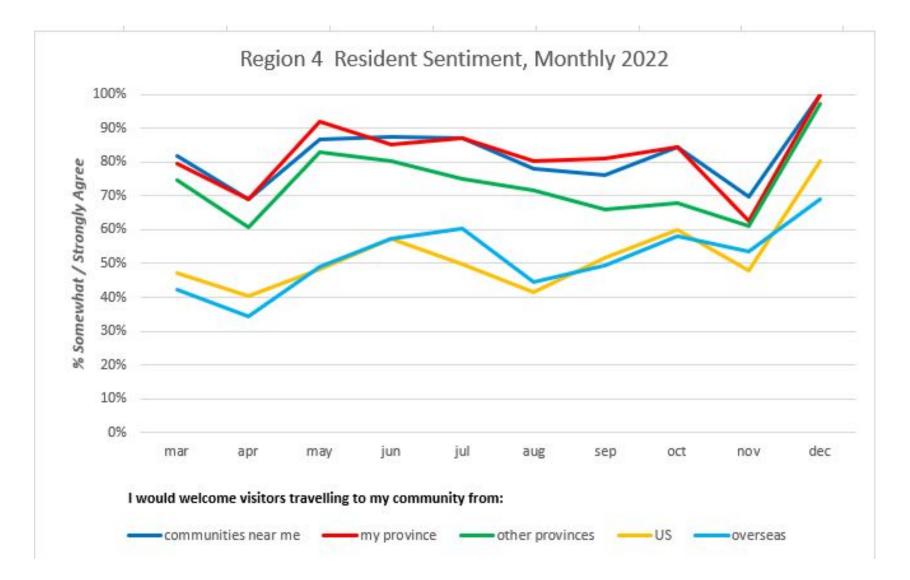

### **Resident Sentiment by Region, December 2022**

|                                                                                      | Origin of Visitor      |                |                    |     |          |  |  |  |
|--------------------------------------------------------------------------------------|------------------------|----------------|--------------------|-----|----------|--|--|--|
| Home of resident                                                                     | communities<br>near me | my<br>province | other<br>provinces | US  | overseas |  |  |  |
| Ontario                                                                              | 84%                    | 84%            | 82%                | 68% | 70%      |  |  |  |
| Region 1                                                                             | 82%                    | 80%            | 78%                | 64% | 63%      |  |  |  |
| Region 2                                                                             | 89%                    | 87%            | 85%                | 71% | 71%      |  |  |  |
| Region 3                                                                             | 91%                    | 93%            | 88%                | 73% | 75%      |  |  |  |
| Region 4                                                                             | 100%                   | 100%           | 97%                | 80% | 69%      |  |  |  |
| Region 5                                                                             | 86%                    | 89%            | 87%                | 72% | 80%      |  |  |  |
| Region 6                                                                             | 77%                    | 76%            | 78%                | 64% | 69%      |  |  |  |
| Region 7*                                                                            | 81%                    | 82%            | 76%                | 45% | 47%      |  |  |  |
| Region 8*                                                                            | 84%                    | 83%            | 82%                | 65% | 61%      |  |  |  |
| Region 9                                                                             | 79%                    | 82%            | 75%                | 57% | 59%      |  |  |  |
| Region 10                                                                            | 68%                    | 66%            | 65%                | 55% | 56%      |  |  |  |
| Region 11**                                                                          | 58%                    | 57%            | 57%                | 43% | 39%      |  |  |  |
| Region 12**                                                                          | 93%                    | 94%            | 94%                | 73% | 64%      |  |  |  |
| Region 13                                                                            | 84%                    | 87%            | 87%                | 73% | 62%      |  |  |  |
| I would welcome visitors travelling to my community from % Somewhat / Strongly Agree |                        |                |                    |     |          |  |  |  |
| *inlcudes Jul-Dec                                                                    |                        |                |                    |     |          |  |  |  |
| **includes Mar-Dec                                                                   |                        |                |                    |     |          |  |  |  |