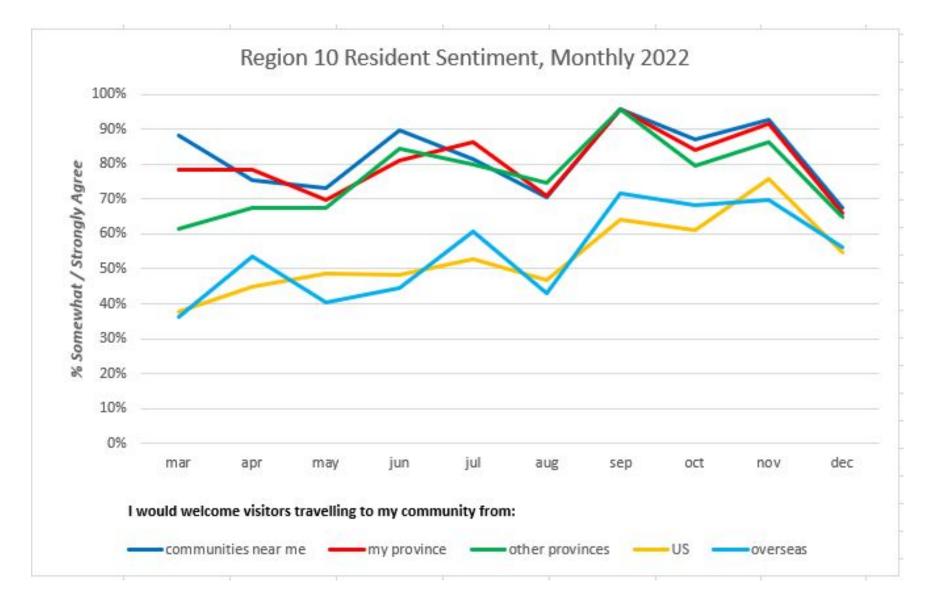

### **Resident Sentiment by Region, December 2022**

|                                                                                      | Origin of Visitor      |                |                    |     |          |  |  |  |
|--------------------------------------------------------------------------------------|------------------------|----------------|--------------------|-----|----------|--|--|--|
| Home of resident                                                                     | communities<br>near me | my<br>province | other<br>provinces | US  | overseas |  |  |  |
| Ontario                                                                              | 84%                    | 84%            | 82%                | 68% | 70%      |  |  |  |
| Region 1                                                                             | 82%                    | 80%            | 78%                | 64% | 63%      |  |  |  |
| Region 2                                                                             | 89%                    | 87%            | 85%                | 71% | 71%      |  |  |  |
| Region 3                                                                             | 91%                    | 93%            | 88%                | 73% | 75%      |  |  |  |
| Region 4                                                                             | 100%                   | 100%           | 97%                | 80% | 69%      |  |  |  |
| Region 5                                                                             | 86%                    | 89%            | 87%                | 72% | 80%      |  |  |  |
| Region 6                                                                             | 77%                    | 76%            | 78%                | 64% | 69%      |  |  |  |
| Region 7*                                                                            | 81%                    | 82%            | 76%                | 45% | 47%      |  |  |  |
| Region 8*                                                                            | 84%                    | 83%            | 82%                | 65% | 61%      |  |  |  |
| Region 9                                                                             | 79%                    | 82%            | 75%                | 57% | 59%      |  |  |  |
| Region 10                                                                            | 68%                    | 66%            | 65%                | 55% | 56%      |  |  |  |
| Region 11**                                                                          | 58%                    | 57%            | 57%                | 43% | 39%      |  |  |  |
| Region 12**                                                                          | 93%                    | 94%            | 94%                | 73% | 64%      |  |  |  |
| Region 13                                                                            | 84%                    | 87%            | 87%                | 73% | 62%      |  |  |  |
| I would welcome visitors travelling to my community from % Somewhat / Strongly Agree |                        |                |                    |     |          |  |  |  |
| *inlcudes Jul-Dec                                                                    |                        |                |                    |     |          |  |  |  |
| **includes Mar-Dec                                                                   |                        |                |                    |     |          |  |  |  |