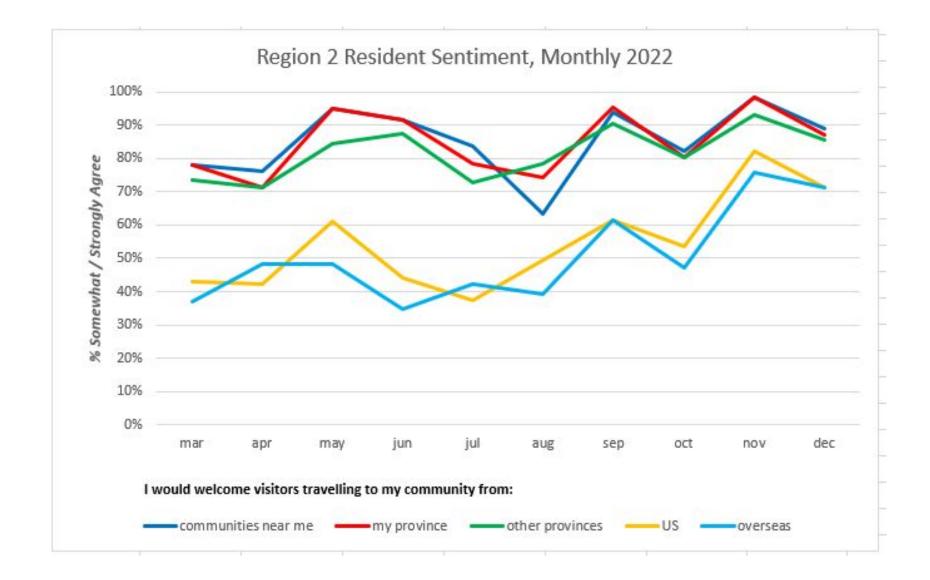

### **Resident Sentiment by Region, December 2022**

|                                                                                      | Origin of Visitor      |                |                    |     |          |  |  |  |
|--------------------------------------------------------------------------------------|------------------------|----------------|--------------------|-----|----------|--|--|--|
| Home of resident                                                                     | communities<br>near me | my<br>province | other<br>provinces | US  | overseas |  |  |  |
| Ontario                                                                              | 84%                    | 84%            | 82%                | 68% | 70%      |  |  |  |
| Region 1                                                                             | 82%                    | 80%            | 78%                | 64% | 63%      |  |  |  |
| Region 2                                                                             | 89%                    | 87%            | 85%                | 71% | 71%      |  |  |  |
| Region 3                                                                             | 91%                    | 93%            | 88%                | 73% | 75%      |  |  |  |
| Region 4                                                                             | 100%                   | 100%           | 97%                | 80% | 69%      |  |  |  |
| Region 5                                                                             | 86%                    | 89%            | 87%                | 72% | 80%      |  |  |  |
| Region 6                                                                             | 77%                    | 76%            | 78%                | 64% | 69%      |  |  |  |
| Region 7*                                                                            | 81%                    | 82%            | 76%                | 45% | 47%      |  |  |  |
| Region 8*                                                                            | 84%                    | 83%            | 82%                | 65% | 61%      |  |  |  |
| Region 9                                                                             | 79%                    | 82%            | 75%                | 57% | 59%      |  |  |  |
| Region 10                                                                            | 68%                    | 66%            | 65%                | 55% | 56%      |  |  |  |
| Region 11**                                                                          | 58%                    | 57%            | 57%                | 43% | 39%      |  |  |  |
| Region 12**                                                                          | 93%                    | 94%            | 94%                | 73% | 64%      |  |  |  |
| Region 13                                                                            | 84%                    | 87%            | 87%                | 73% | 62%      |  |  |  |
| I would welcome visitors travelling to my community from % Somewhat / Strongly Agree |                        |                |                    |     |          |  |  |  |
| *inlcudes Jul-Dec                                                                    |                        |                |                    |     |          |  |  |  |
| **includes Mar-Dec                                                                   |                        |                |                    |     |          |  |  |  |