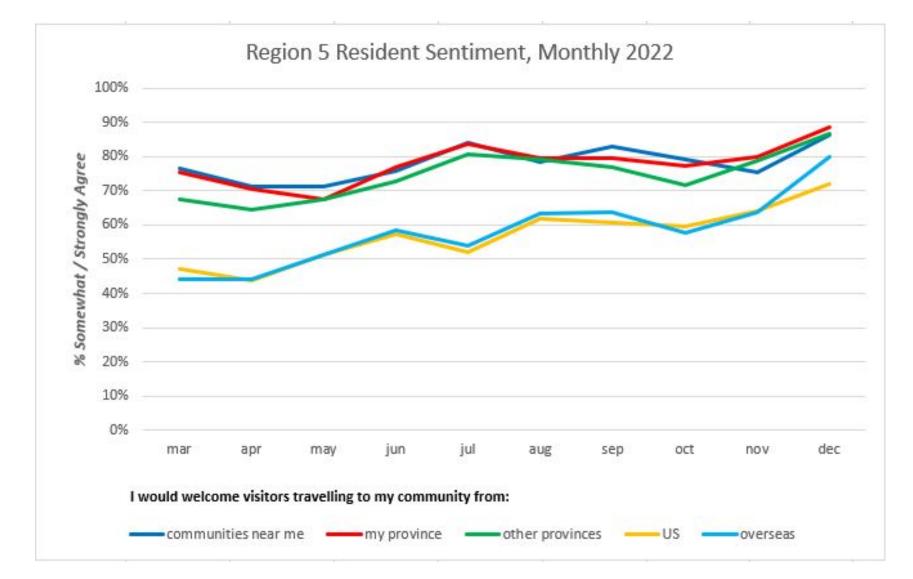

### **Resident Sentiment by Region, December 2022**

|                                                                                      | Origin of Visitor      |                |                    |     |          |  |  |  |
|--------------------------------------------------------------------------------------|------------------------|----------------|--------------------|-----|----------|--|--|--|
| Home of resident                                                                     | communities<br>near me | my<br>province | other<br>provinces | US  | overseas |  |  |  |
| Ontario                                                                              | 84%                    | 84%            | 82%                | 68% | 70%      |  |  |  |
| Region 1                                                                             | 82%                    | 80%            | 78%                | 64% | 63%      |  |  |  |
| Region 2                                                                             | 89%                    | 87%            | 85%                | 71% | 71%      |  |  |  |
| Region 3                                                                             | 91%                    | 93%            | 88%                | 73% | 75%      |  |  |  |
| Region 4                                                                             | 100%                   | 100%           | 97%                | 80% | 69%      |  |  |  |
| Region 5                                                                             | 86%                    | 89%            | 87%                | 72% | 80%      |  |  |  |
| Region 6                                                                             | 77%                    | 76%            | 78%                | 64% | 69%      |  |  |  |
| Region 7*                                                                            | 81%                    | 82%            | 76%                | 45% | 47%      |  |  |  |
| Region 8*                                                                            | 84%                    | 83%            | 82%                | 65% | 61%      |  |  |  |
| Region 9                                                                             | 79%                    | 82%            | 75%                | 57% | 59%      |  |  |  |
| Region 10                                                                            | 68%                    | 66%            | 65%                | 55% | 56%      |  |  |  |
| Region 11**                                                                          | 58%                    | 57%            | 57%                | 43% | 39%      |  |  |  |
| Region 12**                                                                          | 93%                    | 94%            | 94%                | 73% | 64%      |  |  |  |
| Region 13                                                                            | 84%                    | 87%            | 87%                | 73% | 62%      |  |  |  |
| I would welcome visitors travelling to my community from % Somewhat / Strongly Agree |                        |                |                    |     |          |  |  |  |
| *inlcudes Jul-Dec                                                                    |                        |                |                    |     |          |  |  |  |
| **includes Mar-Dec                                                                   |                        |                |                    |     |          |  |  |  |