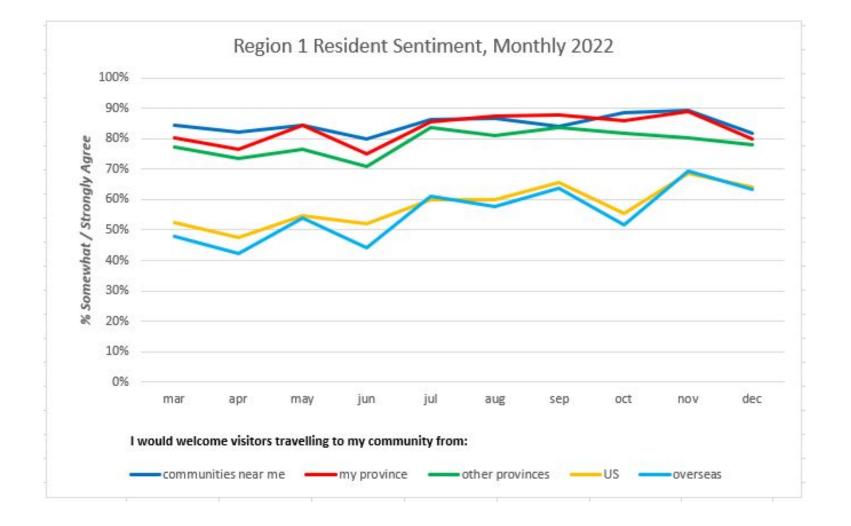

### **Resident Sentiment by Region, December 2022**

|                                                                                      | Origin of Visitor      |                |                    |     |          |  |  |  |
|--------------------------------------------------------------------------------------|------------------------|----------------|--------------------|-----|----------|--|--|--|
| Home of resident                                                                     | communities<br>near me | my<br>province | other<br>provinces | US  | overseas |  |  |  |
| Ontario                                                                              | 84%                    | 84%            | 82%                | 68% | 70%      |  |  |  |
| Region 1                                                                             | 82%                    | 80%            | 78%                | 64% | 63%      |  |  |  |
| Region 2                                                                             | 89%                    | 87%            | 85%                | 71% | 71%      |  |  |  |
| Region 3                                                                             | 91%                    | 93%            | 88%                | 73% | 75%      |  |  |  |
| Region 4                                                                             | 100%                   | 100%           | 97%                | 80% | 69%      |  |  |  |
| Region 5                                                                             | 86%                    | 89%            | 87%                | 72% | 80%      |  |  |  |
| Region 6                                                                             | 77%                    | 76%            | 78%                | 64% | 69%      |  |  |  |
| Region 7*                                                                            | 81%                    | 82%            | 76%                | 45% | 47%      |  |  |  |
| Region 8*                                                                            | 84%                    | 83%            | 82%                | 65% | 61%      |  |  |  |
| Region 9                                                                             | 79%                    | 82%            | 75%                | 57% | 59%      |  |  |  |
| Region 10                                                                            | 68%                    | 66%            | 65%                | 55% | 56%      |  |  |  |
| Region 11**                                                                          | 58%                    | 57%            | 57%                | 43% | 39%      |  |  |  |
| Region 12**                                                                          | 93%                    | 94%            | 94%                | 73% | 64%      |  |  |  |
| Region 13                                                                            | 84%                    | 87%            | 87%                | 73% | 62%      |  |  |  |
| I would welcome visitors travelling to my community from % Somewhat / Strongly Agree |                        |                |                    |     |          |  |  |  |
| *inlcudes Jul-Dec                                                                    |                        |                |                    |     |          |  |  |  |
| **includes Mar-Dec                                                                   |                        |                |                    |     |          |  |  |  |