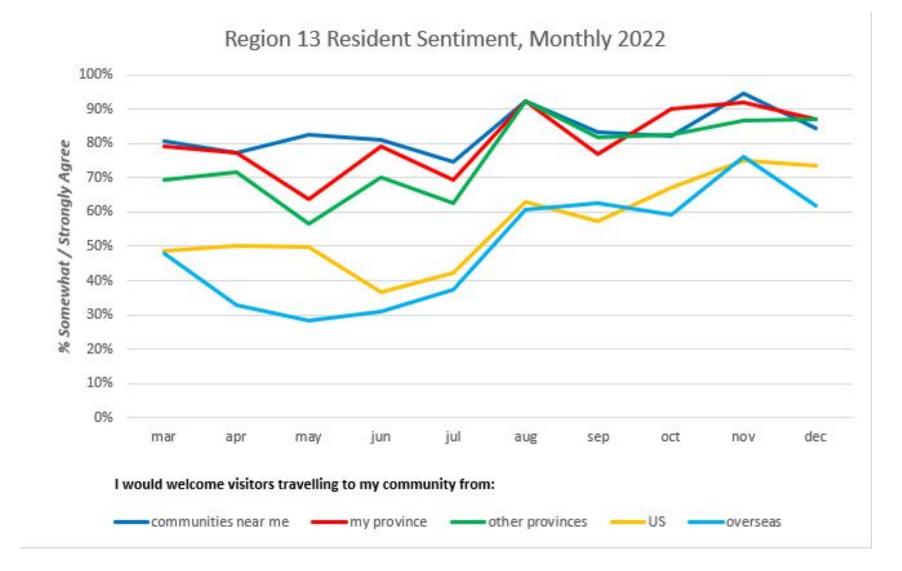

### **Resident Sentiment by Region, December 2022**

|                                                                                      | Origin of Visitor      |                |                    |     |          |  |  |  |
|--------------------------------------------------------------------------------------|------------------------|----------------|--------------------|-----|----------|--|--|--|
| Home of resident                                                                     | communities<br>near me | my<br>province | other<br>provinces | US  | overseas |  |  |  |
| Ontario                                                                              | 84%                    | 84%            | 82%                | 68% | 70%      |  |  |  |
| Region 1                                                                             | 82%                    | 80%            | 78%                | 64% | 63%      |  |  |  |
| Region 2                                                                             | 89%                    | 87%            | 85%                | 71% | 71%      |  |  |  |
| Region 3                                                                             | 91%                    | 93%            | 88%                | 73% | 75%      |  |  |  |
| Region 4                                                                             | 100%                   | 100%           | 97%                | 80% | 69%      |  |  |  |
| Region 5                                                                             | 86%                    | 89%            | 87%                | 72% | 80%      |  |  |  |
| Region 6                                                                             | 77%                    | 76%            | 78%                | 64% | 69%      |  |  |  |
| Region 7*                                                                            | 81%                    | 82%            | 76%                | 45% | 47%      |  |  |  |
| Region 8*                                                                            | 84%                    | 83%            | 82%                | 65% | 61%      |  |  |  |
| Region 9                                                                             | 79%                    | 82%            | 75%                | 57% | 59%      |  |  |  |
| Region 10                                                                            | 68%                    | 66%            | 65%                | 55% | 56%      |  |  |  |
| Region 11**                                                                          | 58%                    | 57%            | 57%                | 43% | 39%      |  |  |  |
| Region 12**                                                                          | 93%                    | 94%            | 94%                | 73% | 64%      |  |  |  |
| Region 13                                                                            | 84%                    | 87%            | 87%                | 73% | 62%      |  |  |  |
| I would welcome visitors travelling to my community from % Somewhat / Strongly Agree |                        |                |                    |     |          |  |  |  |
| *inlcudes Jul-Dec                                                                    |                        |                |                    |     |          |  |  |  |
| **includes Mar-Dec                                                                   |                        |                |                    |     |          |  |  |  |