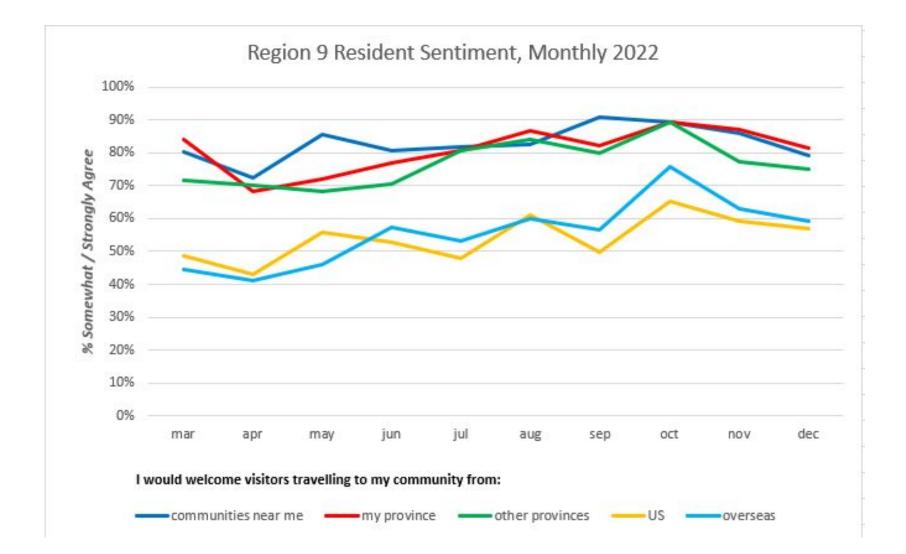

### **Resident Sentiment by Region, December 2022**

|                                                                                      | Origin of Visitor      |                |                    |     |          |  |  |  |
|--------------------------------------------------------------------------------------|------------------------|----------------|--------------------|-----|----------|--|--|--|
| Home of resident                                                                     | communities<br>near me | my<br>province | other<br>provinces | US  | overseas |  |  |  |
| Ontario                                                                              | 84%                    | 84%            | 82%                | 68% | 70%      |  |  |  |
| Region 1                                                                             | 82%                    | 80%            | 78%                | 64% | 63%      |  |  |  |
| Region 2                                                                             | 89%                    | 87%            | 85%                | 71% | 71%      |  |  |  |
| Region 3                                                                             | 91%                    | 93%            | 88%                | 73% | 75%      |  |  |  |
| Region 4                                                                             | 100%                   | 100%           | 97%                | 80% | 69%      |  |  |  |
| Region 5                                                                             | 86%                    | 89%            | 87%                | 72% | 80%      |  |  |  |
| Region 6                                                                             | 77%                    | 76%            | 78%                | 64% | 69%      |  |  |  |
| Region 7*                                                                            | 81%                    | 82%            | 76%                | 45% | 47%      |  |  |  |
| Region 8*                                                                            | 84%                    | 83%            | 82%                | 65% | 61%      |  |  |  |
| Region 9                                                                             | 79%                    | 82%            | 75%                | 57% | 59%      |  |  |  |
| Region 10                                                                            | 68%                    | 66%            | 65%                | 55% | 56%      |  |  |  |
| Region 11**                                                                          | 58%                    | 57%            | 57%                | 43% | 39%      |  |  |  |
| Region 12**                                                                          | 93%                    | 94%            | 94%                | 73% | 64%      |  |  |  |
| Region 13                                                                            | 84%                    | 87%            | 87%                | 73% | 62%      |  |  |  |
| I would welcome visitors travelling to my community from % Somewhat / Strongly Agree |                        |                |                    |     |          |  |  |  |
| *inlcudes Jul-Dec                                                                    |                        |                |                    |     |          |  |  |  |
| **includes Mar-Dec                                                                   |                        |                |                    |     |          |  |  |  |