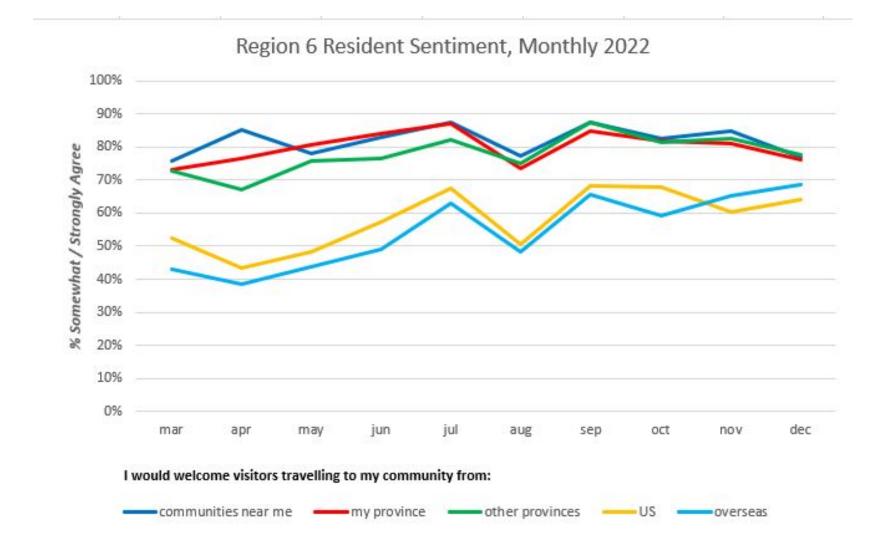

### **Resident Sentiment by Region, December 2022**

|                                                                                      | Origin of Visitor      |                |                    |     |          |  |  |  |
|--------------------------------------------------------------------------------------|------------------------|----------------|--------------------|-----|----------|--|--|--|
| Home of resident                                                                     | communities<br>near me | my<br>province | other<br>provinces | US  | overseas |  |  |  |
| Ontario                                                                              | 84%                    | 84%            | 82%                | 68% | 70%      |  |  |  |
| Region 1                                                                             | 82%                    | 80%            | 78%                | 64% | 63%      |  |  |  |
| Region 2                                                                             | 89%                    | 87%            | 85%                | 71% | 71%      |  |  |  |
| Region 3                                                                             | 91%                    | 93%            | 88%                | 73% | 75%      |  |  |  |
| Region 4                                                                             | 100%                   | 100%           | 97%                | 80% | 69%      |  |  |  |
| Region 5                                                                             | 86%                    | 89%            | 87%                | 72% | 80%      |  |  |  |
| Region 6                                                                             | 77%                    | 76%            | 78%                | 64% | 69%      |  |  |  |
| Region 7*                                                                            | 81%                    | 82%            | 76%                | 45% | 47%      |  |  |  |
| Region 8*                                                                            | 84%                    | 83%            | 82%                | 65% | 61%      |  |  |  |
| Region 9                                                                             | 79%                    | 82%            | 75%                | 57% | 59%      |  |  |  |
| Region 10                                                                            | 68%                    | 66%            | 65%                | 55% | 56%      |  |  |  |
| Region 11**                                                                          | 58%                    | 57%            | 57%                | 43% | 39%      |  |  |  |
| Region 12**                                                                          | 93%                    | 94%            | 94%                | 73% | 64%      |  |  |  |
| Region 13                                                                            | 84%                    | 87%            | 87%                | 73% | 62%      |  |  |  |
| I would welcome visitors travelling to my community from % Somewhat / Strongly Agree |                        |                |                    |     |          |  |  |  |
| *inlcudes Jul-Dec                                                                    |                        |                |                    |     |          |  |  |  |
| **includes Mar-Dec                                                                   |                        |                |                    |     |          |  |  |  |