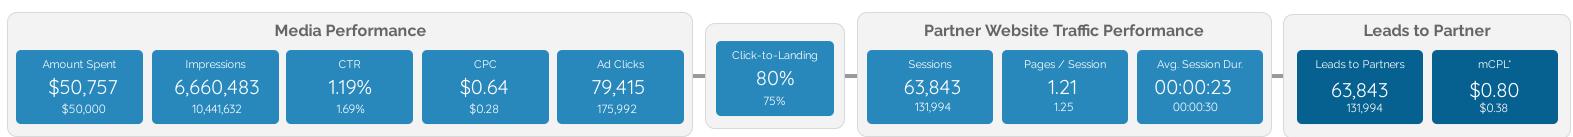

### PARTNER SUMMARY

#### Media-to-Web Performance by Source

| Source 🔺    | Amount Spent (CAD) | Impressions | CTR   | CPC    | Ad Clicks | CTL | Sessions | Avg. Session Duration | Pages/Session | Leads To Partner |
|-------------|--------------------|-------------|-------|--------|-----------|-----|----------|-----------------------|---------------|------------------|
| facebook    | \$20,231           | 3,649,836   | 0.96% | \$0.58 | 35,160    | 82% | 28,730   | 00:00:23              | 1.21          | 28,730           |
| google      | \$23,758           | 1,381,852   | 2.27% | \$0.76 | 31,300    | 71% | 22,338   | 00:00:23              | 1.19          | 22,338           |
| instagram   | \$6,767            | 1,628,795   | 0.80% | \$0.52 | 12,955    | 99% | 12,775   | 00:00:24              | 1.23          | 12,775           |
|             |                    |             |       |        |           |     |          |                       |               |                  |
| Grand total | \$50,757           | 6,660,483   | 1.19% | \$0.64 | 79,415    | 80% | 63,843   | 00:00:23              | 1.21          | 63,843           |