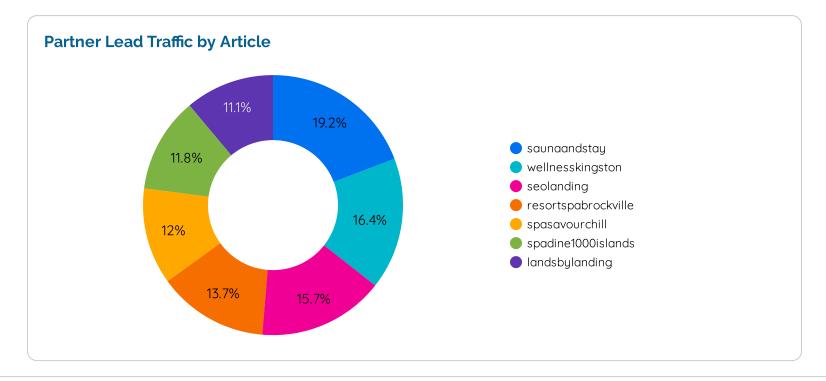

#### \*mCPL = Media Cost Per Lead for tagged sites = Amount Spent (CAD) / Total Sessions

|  | Landsbylanding<br>CTR MCPL Sessions<br>1.10% \$1.00 7,154 | resortspabrockville<br>CTR • mCPL Sessions<br>1.10% \$0.81 8,798 | saunaandstay<br>CTR - mCPL Sessions<br>1.48% \$0.52 13,745 | Seolanding   CTR + mCPL   Sessions   1.22. \$0.7   10,357 | spadine1000islands<br>CTR • mCPL Sessions<br>0.87% \$1.43 5,218 | spasavourchilctrmCPLSessions1.07%\$0.977,693 | wellnesskingston<br>CTR + mCPL Sessions<br>1.53% \$0.65 10,878 |
|--|-----------------------------------------------------------|------------------------------------------------------------------|------------------------------------------------------------|-----------------------------------------------------------|-----------------------------------------------------------------|----------------------------------------------|----------------------------------------------------------------|
|--|-----------------------------------------------------------|------------------------------------------------------------------|------------------------------------------------------------|-----------------------------------------------------------|-----------------------------------------------------------------|----------------------------------------------|----------------------------------------------------------------|

| Source    | Leads - | Source    | Leads 🔹 | Source    | Leads - | Source    | Leads 🔹 | Source    | Leads 🔹 | Source    | Leads 🔸 | Source    | Leads 🔹 |
|-----------|---------|-----------|---------|-----------|---------|-----------|---------|-----------|---------|-----------|---------|-----------|---------|
| facebook  | 3,722   | facebook  | 5,636   | instagram | 6,193   | google    | 4,992   | facebook  | 3,204   | google    | 3,502   | facebook  | 5,703   |
| google    | 2,468   | google    | 2,005   | google    | 4,327   | facebook  | 4,872   | google    | 1,631   | facebook  | 2,368   | google    | 3,413   |
| instagram | 964     | instagram | 1,157   | facebook  | 3,225   | instagram | 493     | instagram | 383     | instagram | 1,823   | instagram | 1,762   |