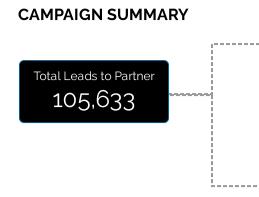

# facebook

**Grand total** 

1,401,269

| Grand total | 105,633 | \$0.47 | 1.54% | 6,858,553 |
|-------------|---------|--------|-------|-----------|
| instagram   | 22,231  | \$0.49 | 1.20% | 1,858,717 |
| twitter     | 23,770  | \$0.53 | 2.19% | 1,087,490 |
| facebook    | 59,632  | \$0.44 | 1.52% | 3,912,346 |