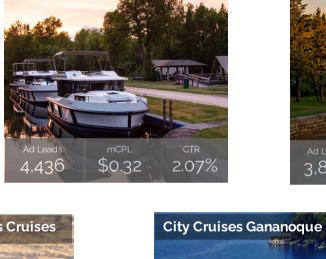

|                            | twitter   | 943   | \$0.38 | 2.92% | 32,251  |
|----------------------------|-----------|-------|--------|-------|---------|
|                            | instagram | 226   | \$0.38 | 1.58% | 14,294  |
|                            | Total     | 4,981 | \$0.29 | 1.76% | 282,353 |
| LeBoat                     | facebook  | 3,512 | \$0.30 | 1.88% | 186,939 |
|                            | twitter   | 918   | \$0.39 | 3.37% | 27.245  |
|                            | instagram | 6     | \$0.44 | 1.47% | 409     |
|                            | Total     | 4,436 | \$0.32 | 2.07% | 214,593 |
| StLawrenceCruiseLines      | facebook  | 2,938 | \$0.36 | 1.66% | 177,269 |
|                            | twitter   | 940   | \$0.38 | 3.01% | 31,206  |
|                            | instagram | 9     | \$0.50 | 1.40% | 642     |
|                            | Total     | 3,887 | \$0.37 | 1.86% | 209,117 |
| 1000IslandsSeawayCruises   | facebook  | 2,251 | \$0.47 | 1.65% | 136,760 |
|                            | twitter   | 1,039 | \$0.34 | 3.53% | 29,421  |
|                            | instagram | 33    | \$0.46 | 0.98% | 3.352   |
|                            | Total     | 3,323 | \$0.43 | 1.96% | 169,533 |
| Kingston1000IslandsCruises | facebook  | 2,060 | \$0.51 | 1.30% | 158,375 |
|                            | twitter   | 986   | \$0.36 | 3.87% | 25,487  |
|                            | instagram | 24    | \$0.81 | 0.82% | 2,940   |
|                            | Total     | 3,070 | \$0.47 | 1.64% | 186,802 |
| CityCruisesGananoque       | facebook  | 1,563 | \$0.65 | 0.98% | 160,213 |
|                            | twitter   | 968   | \$0.37 | 3.21% | 30,125  |
|                            | instagram | 75    | \$0.73 | 0.94% | 7.947   |
|                            | Total     | 2,606 | \$0.55 | 1.31% | 198,285 |
| RockportCruises            | facebook  | 1,521 | \$0.68 | 1.45% | 105,239 |
|                            | twitter   | 958   | \$0.37 | 3.37% | 28,421  |
|                            | instagram | 39    | \$0.92 | 0.56% | 6,926   |
|                            | Total     | 2,518 | \$0.57 | 1.79% | 140,586 |
|                            |           |       |        |       |         |