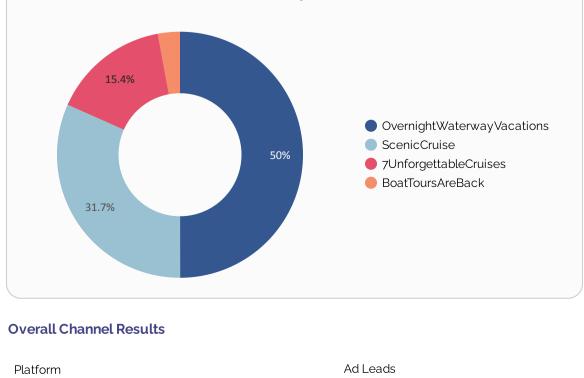

### **Overnight Waterway Staycations**

**South Eastern Ontario Articles** 

**Boat Tours are Back** 

## facebook

Ad Leads by Platform & Article Combination

Overnight Waterway Vacations

16,022

7,009

17,018

80,812

Le Boat