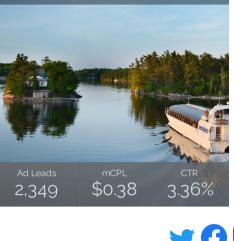

1.77%

1,401,269

7UnforgettableCruises

7.358

475

4,647

1.93%

1.48%

2,092

883,334

5,457,284

| 2,349        | 12,480 | 25,588 | 40,395      | Grand total  |
|--------------|--------|--------|-------------|--------------|
|              |        |        |             |              |
| <b>9</b> (7) |        |        | nel Results | Overall Chan |
| Impressions  | CTR    | mCPL   | Ad Leads    | Platform     |
| 2,751,743    | 1.53%  | \$0.46 | 41,975      | facebook     |
| 1,822,207    | 1.20%  | \$0.49 | 21,819      | instagram    |