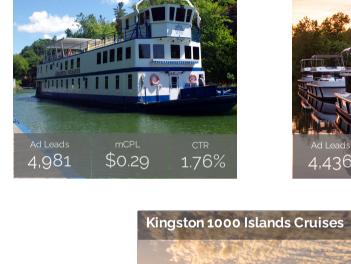

# **St Lawrence Cruise Lines**

**Operator** Performance

**Operator Ads** 

Platform

instagram

twitter

twitter

**Grand total** 

|                            | twitter   | 943   | \$0.38 | 2.92% | 32,251  |
|----------------------------|-----------|-------|--------|-------|---------|
|                            | instagram | 226   | \$0.38 | 1.58% | 14,294  |
|                            | Total     | 4,981 | \$0.29 | 1.76% | 282,353 |
| LeBoat                     | facebook  | 3,512 | \$0.30 | 1.88% | 186,939 |
|                            | twitter   | 918   | \$0.39 | 3.37% | 27.245  |
|                            | instagram | 6     | \$0.44 | 1.47% | 409     |
|                            | Total     | 4,436 | \$0.32 | 2.07% | 214,593 |
| StLawrenceCruiseLines      | facebook  | 2,938 | \$0.36 | 1.66% | 177,269 |
|                            | twitter   | 940   | \$0.38 | 3.01% | 31,206  |
|                            | instagram | 9     | \$0.50 | 1.40% | 642     |
|                            | Total     | 3,887 | \$0.37 | 1.86% | 209,117 |
| 1000IslandsSeawayCruises   | facebook  | 2,251 | \$0.47 | 1.65% | 136,760 |
|                            | twitter   | 1,039 | \$0.34 | 3.53% | 29,421  |
|                            | instagram | 33    | \$0.46 | 0.98% | 3.352   |
|                            | Total     | 3,323 | \$0.43 | 1.96% | 169,533 |
| Kingston1000IslandsCruises | facebook  | 2,060 | \$0.51 | 1.30% | 158,375 |
|                            | twitter   | 986   | \$0.36 | 3.87% | 25,487  |
|                            | instagram | 24    | \$0.81 | 0.82% | 2,940   |
|                            | Total     | 3,070 | \$0.47 | 1.64% | 186,802 |
| CityCruisesGananoque       | facebook  | 1,563 | \$0.65 | 0.98% | 160,213 |
|                            | twitter   | 968   | \$0.37 | 3.21% | 30,125  |
|                            | instagram | 75    | \$0.73 | 0.94% | 7.947   |
|                            | Total     | 2,606 | \$0.55 | 1.31% | 198,285 |
| RockportCruises            | facebook  | 1,521 | \$0.68 | 1.45% | 105,239 |
|                            | twitter   | 958   | \$0.37 | 3.37% | 28,421  |
|                            | instagram | 39    | \$0.92 | 0.56% | 6,926   |
|                            | Total     | 2,518 | \$0.57 | 1.79% | 140,586 |
|                            |           |       |        |       |         |