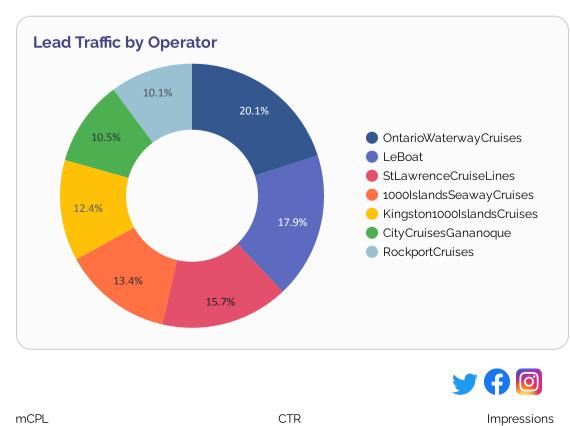

# **St Lawrence Cruise Lines**

**Operator** Performance

**Operator Ads** 

Platform

instagram

twitter

twitter

**Grand total** 

**Ontario Waterway Cruises** 

2,606

Ad Leads

\$0.55

1.31%

**mCPL** 

\$0.26

1.79%

CTR

1.62%

\$0.57

2,518

1000 Islands & Seaway Cruises

|                            | twitter   | 943   | \$0.38 | 2.92% | 32,251  |
|----------------------------|-----------|-------|--------|-------|---------|
|                            | instagram | 226   | \$0.38 | 1.58% | 14,294  |
|                            | Total     | 4,981 | \$0.29 | 1.76% | 282,353 |
| LeBoat                     | facebook  | 3,512 | \$0.30 | 1.88% | 186,939 |
|                            | twitter   | 918   | \$0.39 | 3.37% | 27.245  |
|                            | instagram | 6     | \$0.44 | 1.47% | 409     |
|                            | Total     | 4,436 | \$0.32 | 2.07% | 214,593 |
| StLawrenceCruiseLines      | facebook  | 2,938 | \$0.36 | 1.66% | 177,269 |
|                            | twitter   | 940   | \$0.38 | 3.01% | 31,206  |
|                            | instagram | 9     | \$0.50 | 1.40% | 642     |
|                            | Total     | 3,887 | \$0.37 | 1.86% | 209,117 |
| 1000IslandsSeawayCruises   | facebook  | 2,251 | \$0.47 | 1.65% | 136,760 |
|                            | twitter   | 1,039 | \$0.34 | 3.53% | 29,421  |
|                            | instagram | 33    | \$0.46 | 0.98% | 3.352   |
|                            | Total     | 3,323 | \$0.43 | 1.96% | 169,533 |
| Kingston1000IslandsCruises | facebook  | 2,060 | \$0.51 | 1.30% | 158,375 |
|                            | twitter   | 986   | \$0.36 | 3.87% | 25,487  |
|                            | instagram | 24    | \$0.81 | 0.82% | 2,940   |
|                            | Total     | 3,070 | \$0.47 | 1.64% | 186,802 |
| CityCruisesGananoque       | facebook  | 1,563 | \$0.65 | 0.98% | 160,213 |
|                            | twitter   | 968   | \$0.37 | 3.21% | 30,125  |
|                            | instagram | 75    | \$0.73 | 0.94% | 7.947   |
|                            | Total     | 2,606 | \$0.55 | 1.31% | 198,285 |
| RockportCruises            | facebook  | 1,521 | \$0.68 | 1.45% | 105,239 |
|                            | twitter   | 958   | \$0.37 | 3.37% | 28,421  |
|                            | instagram | 39    | \$0.92 | 0.56% | 6,926   |
|                            | Total     | 2,518 | \$0.57 | 1.79% | 140,586 |
|                            |           |       |        |       |         |