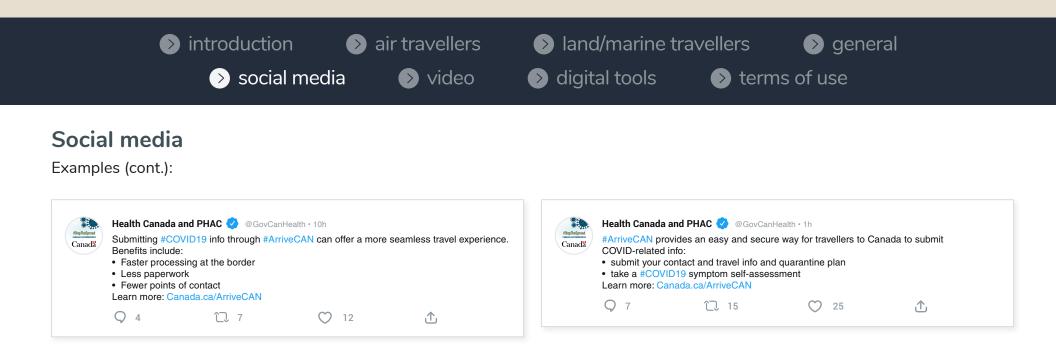

#### **Social Media**

Below are sample posts that you can use on your social media channels (e.g., Twitter, Facebook, LinkedIn) to inform travellers to Canada of the mandatory requirements and encourage them to download and use the ArriveCAN app or website. Please ensure to tag our corporate accounts so we can respond to any questions that may come up.

#### **Connect With Us**

We invite you to connect with us and Like, Share, Retweet our ArriveCAN messaging through your channels.

Stay tuned! Look to Canada.ca/ArriveCAN on November 21, 2020 for a video on ArriveCAN and the new mandatory requirements.