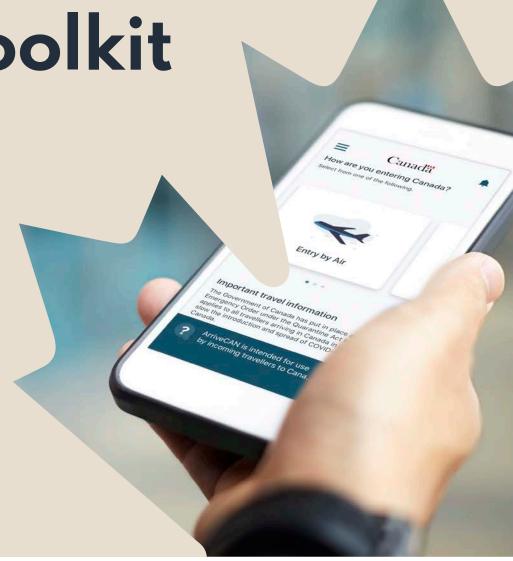

🔊 social media

**ArriveCAN** was created as a secure and user-friendly tool to help travellers comply with these border measures. It is available as a mobile app or by signing in online. ArriveCAN allows travellers entering Canada by land, air or marine to submit mandatory information as required by **Emergency Orders** under the **Quarantine Act**.

- ArriveCAN is available as a mobile app or by signing in online.
- You must use ArriveCAN before you board your flight, to provide your:
  - » Travel and contact information
  - » Quarantine plan (unless exempt under conditions set out in the Mandatory Isolation Order)
  - » COVID-19 symptom self-assessment
- Travellers **must** be ready to show their ArriveCAN receipt when seeking entry into Canada; a border services officer will verify that they have submitted their information digitally.
- Travellers who do not submit the required information digitally before boarding their flight could be subject to enforcement action, which can range from verbal warnings to \$1,000 fine.
- If you are an in-transit passenger whose final destination is not Canada, you do not have to submit your information.
- Unless exempt under the conditions set out in the Mandatory Isolation Order, you **must** use ArriveCAN within **48 hours of entering Canada** to:
  - » Confirm you have arrived at your place of quarantine or isolation
  - » Complete a daily COVID-19 symptom self-assessment during your quarantine period