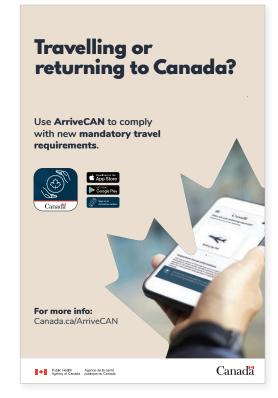

ArriveCAN Poster 🕁

The Government of Canada announced, as of November 21, 2020, new mandatory requirements applicable to travellers to Canada to submit COVID-related information digitally.

The resources in this toolkit outline the details of these mandatory requirements. We encourage you to share these materials with all those who are planning to travel or return to Canada.

#### **Key Messages for Air Travellers**

As of November 21, 2020, it is **mandatory** for all travellers flying to Canada to submit their COVID-related information digitally through **ArriveCAN**. Share this important information with all air travellers.

- ArriveCAN is available as a mobile app or by signing in online.
- You must use ArriveCAN before you board your flight, to provide your:
  - » Travel and contact information
  - » Quarantine plan (unless exempt under conditions set out in the Mandatory Isolation Order)
  - » COVID-19 symptom self-assessment
- Travellers **must** be ready to show their ArriveCAN receipt when seeking entry into Canada; a border services officer will verify that they have submitted their information digitally.
- Travellers who do not submit the required information digitally before boarding their flight could be subject to enforcement action, which can range from verbal warnings to \$1,000 fine.
- If you are an in-transit passenger whose final destination is not Canada, you do not have to submit your information.
- Unless exempt under the conditions set out in the Mandatory Isolation Order, you **must** use ArriveCAN within **48 hours of entering Canada** to:
  - » Confirm you have arrived at your place of quarantine or isolation
  - » Complete a daily COVID-19 symptom self-assessment during your quarantine period