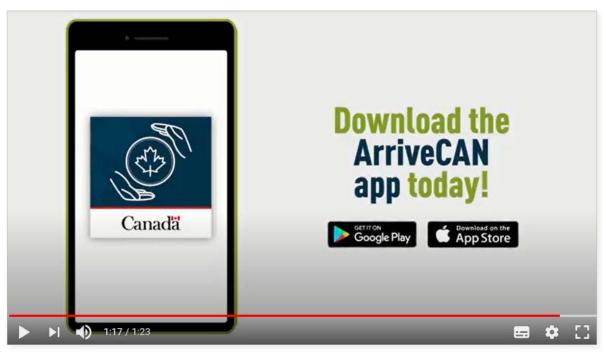

- The ArriveCAN app is available on Google Play for Android or the App Store for iOS. Travellers can also submit their information by signing in online.



ArriveCAN Poster 🕁





#### **Social Media**

Below are sample posts that you can use on your social media channels (e.g., Twitter, Facebook, LinkedIn) to inform travellers to Canada of the mandatory requirements and encourage them to download and use the ArriveCAN app or website. Please ensure to tag our corporate accounts so we can respond to any questions that may come up.





#### **Connect With Us**

We invite you to connect with us and Like, Share, Retweet our ArriveCAN messaging through your channels.





Stay tuned! Look to Canada.ca/ArriveCAN on November 21, 2020 for a video on ArriveCAN and the new mandatory requirements.



ArriveCAN Video 🕟



#### ArriveCAN mobile app



#### Sign in online



#### For more information

• Visit Canada.ca/ArriveCAN for more information, frequently asked questions and troubleshooting, and to submit your travel information.





## Canada

#### **Government of Canada Wordmark**

The Canada wordmark is displayed on materials. It cannot be cropped, modified or removed.

#### **Modification of Materials**

Material downloaded from the Digital Engagement Kit via Canada.ca are to be used as provided. They may not be modified in any way.

#### **Official Languages**

All materials are available in both English and French. We invite you to publish and distribute all materials in both official languages.