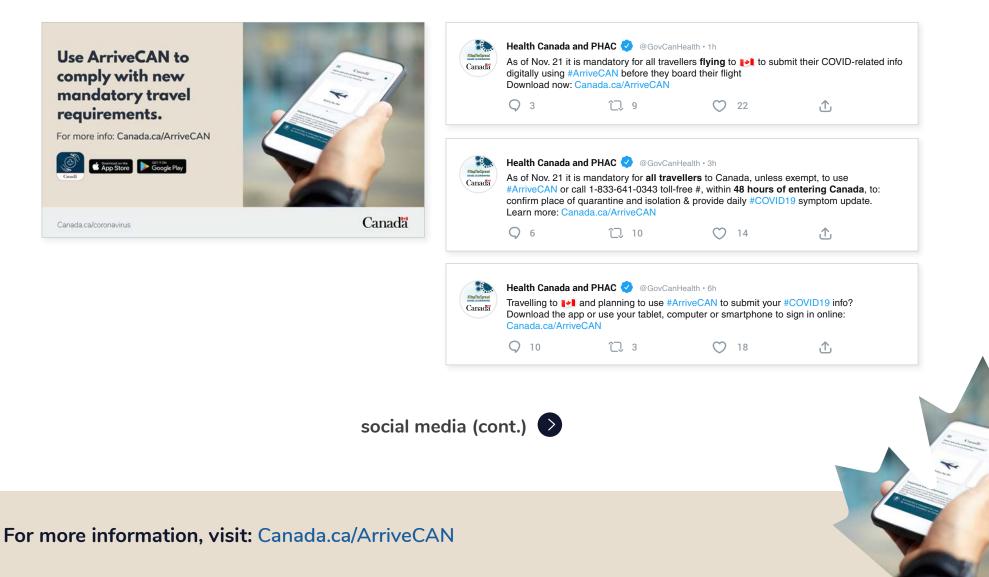

#### **Social Media**

Below are sample posts that you can use on your social media channels (e.g., Twitter, Facebook, LinkedIn) to inform travellers to Canada of the mandatory requirements and encourage them to download and use the ArriveCAN app or website. Please ensure to tag our corporate accounts so we can respond to any questions that may come up.

#### **Connect With Us**

We invite you to connect with us and Like, Share, Retweet our ArriveCAN messaging through your channels.

Stay tuned! Look to Canada.ca/ArriveCAN on November 21, 2020 for a video on ArriveCAN and the new mandatory requirements.